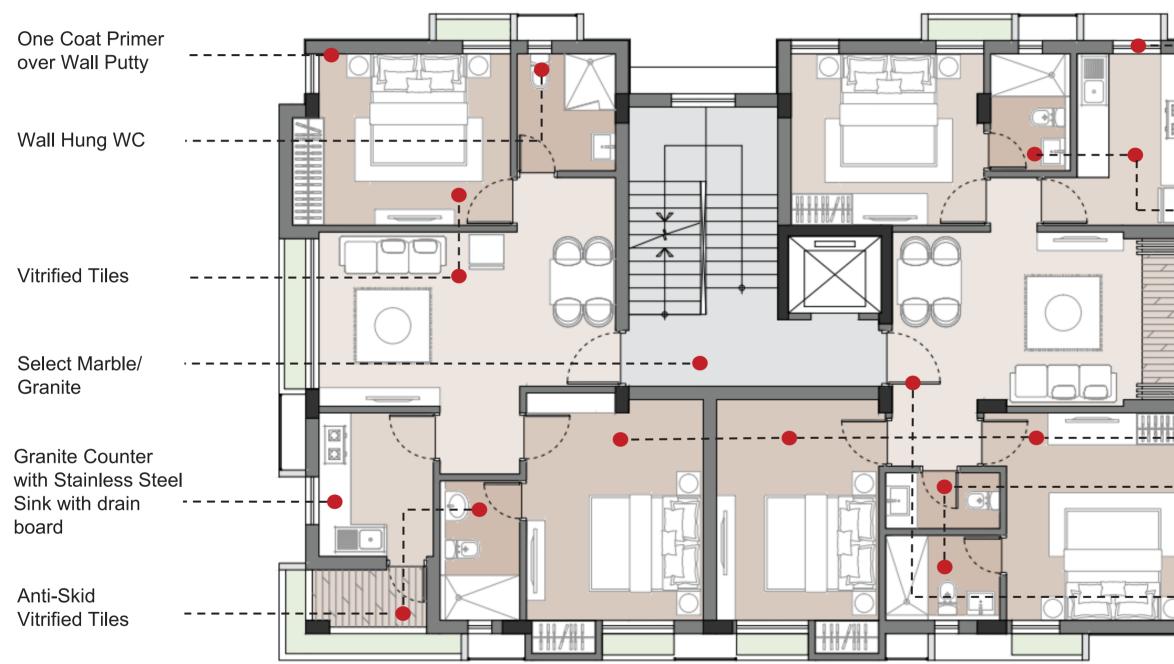

### **SPECIFICATIONS**

UPVC / Powder Coated Aluminium Glazed Windows.

Anti-Skid Vitrified Tiles

Glass Railings with Stainless Steel Hand Rails

Vitrified Tiles

Anti-Skid Vitrified Tiles

Seasoned Hardwood Frames with European style Moulded Shutters.

# **SPECIFICATIONS**

| FOUNDATION :             | RCC Pile Foundation                                                                                                               | WINDOWS :             | UPVC / Powder Coated Alur                                    |
|--------------------------|-----------------------------------------------------------------------------------------------------------------------------------|-----------------------|--------------------------------------------------------------|
| STRUCTURE :              | Earth quake resistant RCC Framed Structure                                                                                        | DOORS :               | Seasoned Hardwood Frame                                      |
| WALLS :                  | Infill First Class Brick Walls                                                                                                    | ELECTRICAL :          | Copper Electrical Wiring thro<br>points, TV & Telephone Socl |
| WALL FINISH (INTERNAL) : | Living / Dining / Bedrooms ~ One Coat Primer over Wall Putty.<br>Lift Lobbies ~ Select Marble / Granite Cladding at Lift Fascia & |                       | Switches.                                                    |
|                          | Acrylic Emulsion Paint in remaining surface.                                                                                      | AIR CONDITIONING :    | Provision of Copper Conduit                                  |
| WALL FINISH (EXTERNAL) : | Unfired Clay Sheet Cladding / Ceramic Sheet Cladding of                                                                           |                       |                                                              |
|                          | pleasing shades and textures along with Textured Paints.                                                                          | POWER BACK UP :       | Limited Back up (Chargeable                                  |
| FLOORING :               | Living/ Dining / Bedrooms / Terrace / Balconies ~ Vitrified Tiles                                                                 | LIFT :                | One 6 Passengers Lift from                                   |
|                          | Lift Lobbies ~ Select Marble / Granite.                                                                                           |                       |                                                              |
|                          | Covered Parking ~ Heavy Duty Tiles.                                                                                               | SECURITY SYTEM :      | 24 Hrs. CCTV Surveillance v<br>Security Desk at Ground Flo   |
| KITCHEN :                | Flooring ~ Anti Skid Vitrified Tiles                                                                                              |                       | respective Apartment.                                        |
|                          | Walls ~ Vitrified Tiles up to 2 Ft above working platform, rest of                                                                |                       |                                                              |
|                          | the wall in Acrylic Emulsion Paints; Granite Counter with                                                                         | <b>INFOTAINMENT</b> : | Provision for high speed Wi                                  |
|                          | Stainless Steel Sink with drain board. CP Fittings.                                                                               |                       | Apartment.                                                   |
| TOILETS :                | Flooring ~Anti Skid Vitrified Tiles                                                                                               | WATER :               | 24 Hrs. Water Supply provisi                                 |
|                          | Walls ~ Vitrified Tiles up to False Ceiling Level;                                                                                |                       |                                                              |
|                          | WC ~ Branded White European Type with Ceramic/ Concealed Cistern;                                                                 | DRIVEWAY :            | Cobblestone Paver Blocks                                     |
|                          | Wash Basin ~ Branded White Ceramic with Granite/ Marble Counter Top;                                                              |                       |                                                              |
|                          | Single Lever CP Fittings.                                                                                                         | BALCONY RAILINGS      | : Toughened Glass Railings w                                 |
| PLUMBING :               | Concealed CPVC Plumbing Lines                                                                                                     |                       |                                                              |

uminum Glazed Windows.

nes with European style Moulded Shutters.

roughout in concealed conduit with provision for light ockets with Protective MCBs with branded Modular

uits and drainage pipes for all designated Split AC

ble).

n Branded Lift Manufacturer.

with digital video recording facility at Exit/Entry Point; loor Level; Audio Communication from Guard unit to

/i Fi Connectivity and Cable TV Connectivity in each

ision with RCC UG/ OH Reservoir.

with Stainless Steel Hand Rails.