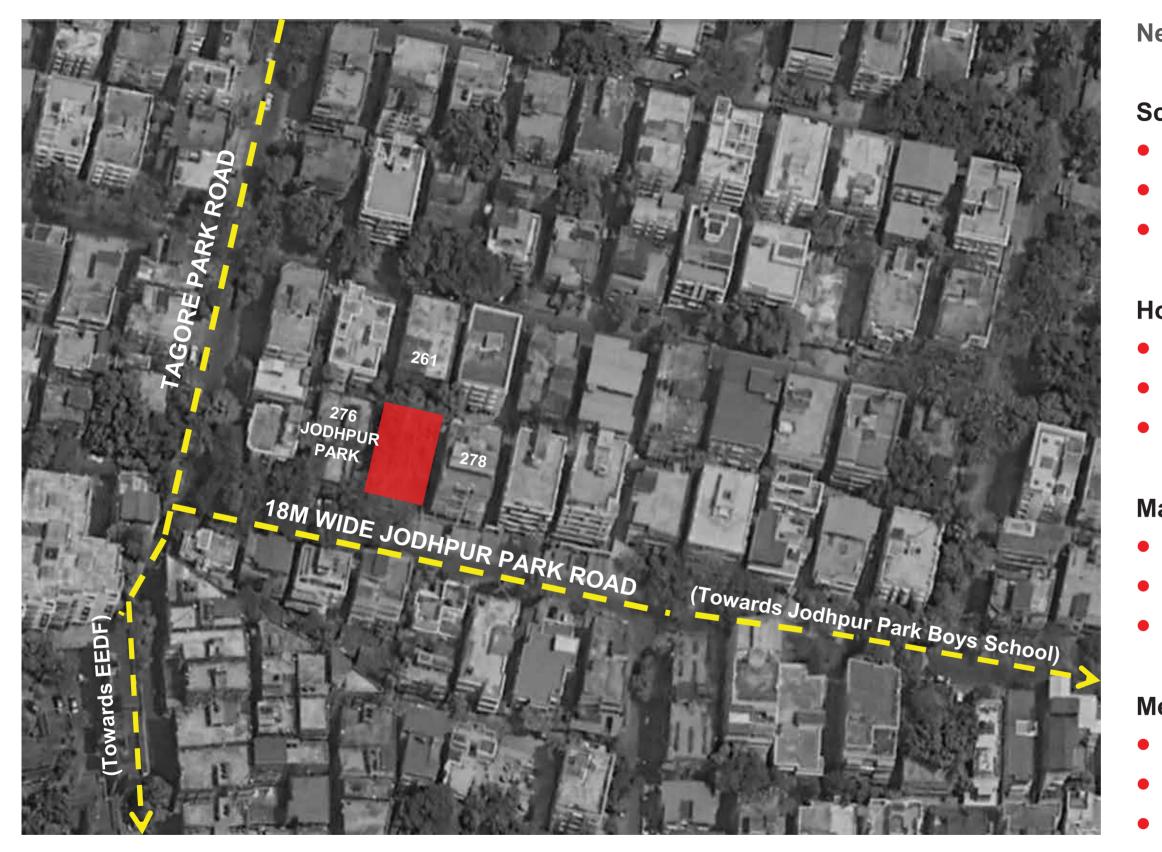

### LOCATION

### **Nearby Landmarks**

### Schools

South City Int'I - 550M
Mahadevi Birla SV - 3.7 KMs
Modern High - 4 KMs

### Hospitals

EEDF- 290M
Ashok Nursing Home - 1.1 KMs
Manipal Dhakuria - 1.6 KMs

### **Malls and Multiplexes**

South City Mall - 350M
Lake Mall - 3.7 KMs
Acropolis Mall - 5.5 KMs

### **Metro Station**

Rabindra Sarovar - 3.5 KMs
Kalighat - 4 KMs
Jatin Das Park - 4.7 KMs