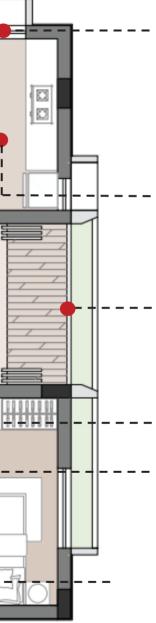

# 1<sup>st</sup>, 2<sup>nd</sup> & 3<sup>rd</sup> FLOOR PLAN (INDIVIDUAL UNIT)

### TYPICAL 2 BHK UNIT No. Space Type

### Dimesion(in ft.)

| 1 | Living / Dining | 10'9"x18'3          |
|---|-----------------|---------------------|
| 2 | Bedroom         | 10'7"x11'10         |
| 3 | Toilet          | 7'3"x6'1"           |
| 4 | Master Bedroom  | 13'7"x10'1 <i>′</i> |
| 5 | Toilet          | 8'7"x4'11"          |
| 6 | Kitchen         | 8'10"x7'1"          |
| 7 | Utility Balcony | 3'11"x7'6"          |
|   |                 |                     |

### AREA DETAILS :

BUA: 76.81 sq.m/ 826 sq.ft.

|   | PICAL 3 BHK UNIT<br>. Space Type | Dimesion (in ft.) | Dimesion (in mm) |
|---|----------------------------------|-------------------|------------------|
| 1 | Living / Dining                  | 10'9"x14'9 "      | 3275x4500        |
| 2 | Bedroom                          | 10'7"x11'11"      | 3225x3625        |
| 3 | Toilet                           | 7'3"x4'11"        | 2200x1500        |
| 4 | Master Bedroom                   | 12'10"x11'6"      | 3900x3500        |
| 5 | Toilet                           | 5'3"x7'1"         | 1600x2150        |
| 6 | Kitchen                          | 10'7"x7'2"        | 3225x2175        |
| 7 | Powder Toilet                    | 3'5"x7'1"         | 1050x2150        |
| 8 | Bedroom                          | 13'7"x10'         | 4150x3050        |
| 9 | Balcony                          | 9'11"x3'11"       | 3025x1200        |