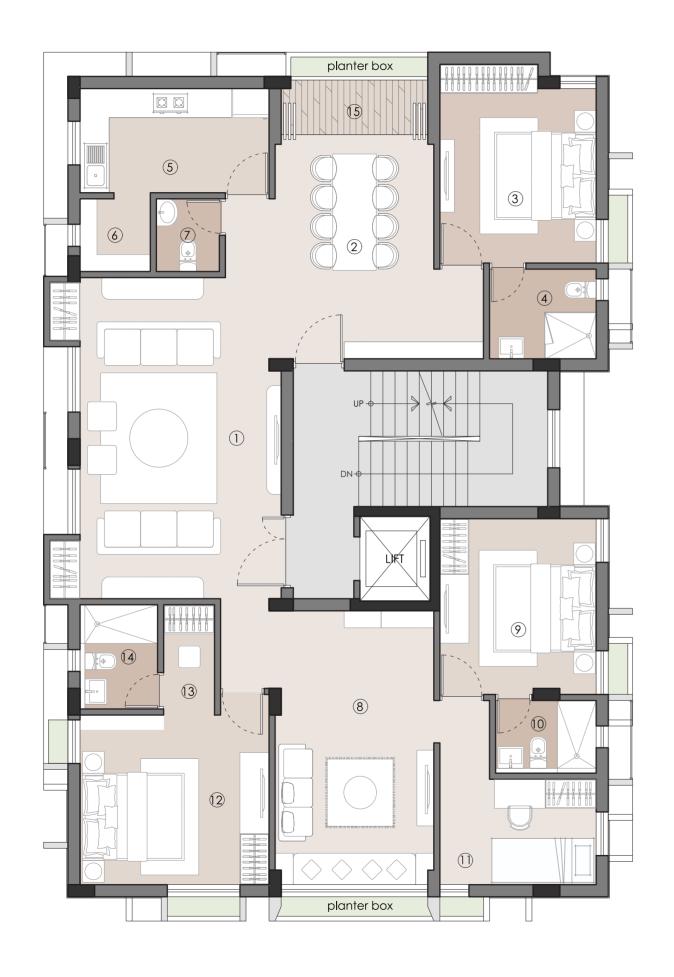

# 1<sup>st</sup>, 2<sup>nd</sup> & 3<sup>rd</sup> FLOOR PLAN (SINGLE UNIT)

### **TYPICAL 4 BHK UNIT**

| No.                                                   | Space Type                                                                                                                 | Dimesio                                                                                                                                   |
|-------------------------------------------------------|----------------------------------------------------------------------------------------------------------------------------|-------------------------------------------------------------------------------------------------------------------------------------------|
| 1<br>2<br>3<br>4<br>5<br>6<br>7<br>8<br>9<br>10<br>11 | Living room<br>Dining room<br>Bedroom<br>Toilet<br>Kitchen<br>Store<br>Powder Toilet<br>Family living<br>Bedroom<br>Toilet | Dimesio<br>13'7"x21<br>10'9"x14<br>10'7"x11<br>7'3"x6'1<br>12'10"x7<br>4'9"x4'1<br>10'9"x18<br>10'7"x11<br>6'10x4'<br>10'7"x7<br>12'10'x1 |
| 13                                                    | Dressing<br>Toilet                                                                                                         | 3'5"x7'6<br>5'3"x7'1                                                                                                                      |
| 15                                                    | Balcony                                                                                                                    | 9'11"x3                                                                                                                                   |

### AREA DETAILS :

**BUA**: 167.78 sq.m/ 1,805 sq.ft.

### **CARPET AREA :**

Apartment : 145.71 sq.m/ 1568 sq.ft. Balcony : 3.63 sq.m/ 39 sq.ft.

### ion(in ft.)

21'9" 4'6" 1'10" 1" 7'1" 11" 11" 8'6" 1'11" 7'2" 11'6" 6" 1" 3'11"

### Dimesion (in mm)

4150x6625 3275x4425 3225x3600 2200x1850 3900x2150 1450x1500 3275x5650 3225x3625 2075x1500 3225x2175 3900x3500 1050x2275 1600x2150 3025x1200