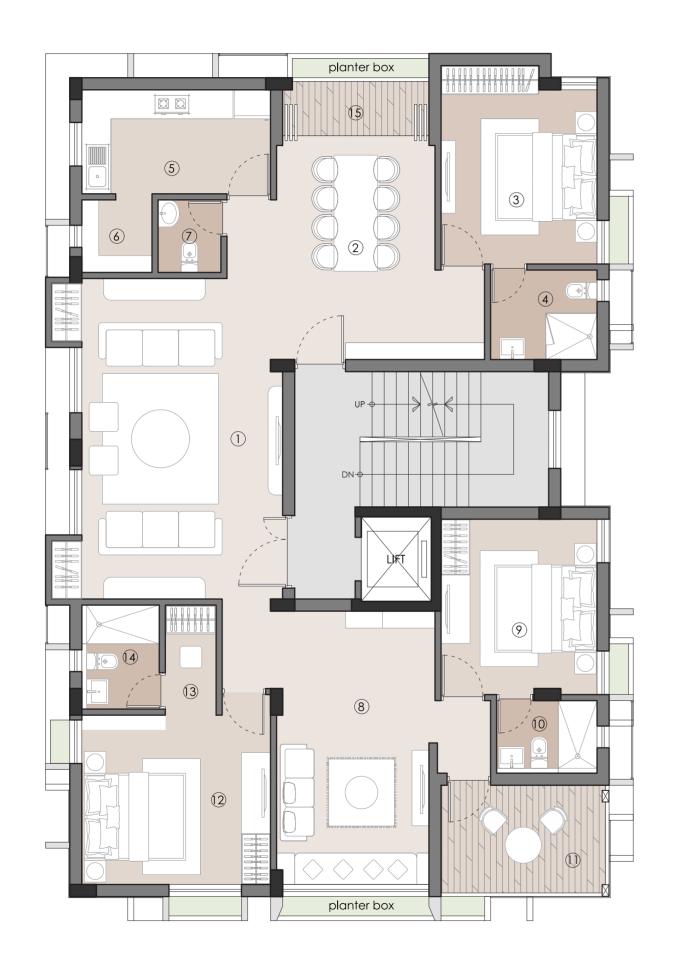

# 4<sup>th</sup> FLOOR PLAN (PREMIUM APARTMENT)

### **TYPICAL 3 BHK UNIT**

| No. | Space Type     | Dimesio  |
|-----|----------------|----------|
| 1   | Living room    | 13'7"x21 |
| 2   | Dining room    | 10'9"x14 |
| 3   | Bedroom        | 10'7"x11 |
| 4   | Toilet         | 7'3"x6'1 |
| 5   | Kitchen        | 12'10"x7 |
| 6   | Store          | 4'9"x4'1 |
| 7   | Powder Toilet  | 4'3"x4'1 |
| 8   | Family Living  | 10'4"x18 |
| 9   | Bedroom        | 10'7"x11 |
| 10  | Toilet         | 6'10x4'  |
| 11  | Open Terrace   | 11'5"x7  |
| 12  | Master Bedroom | 12'10'x1 |
| 13  | Dressing       | 3'5"x7'6 |
|     | Toilet         | 5'3"x7'1 |
| 15  | Balcony        | 9'11"x3  |
|     |                |          |
|     |                |          |

### AREA DETAILS :

**BUA :** 159.79 sq.m/ 1,719 sq.ft. Terrace Area : 7.99 sq.m/ 86 sq.ft.

### **CARPET AREA :**

Apartment : 137.72 sq.m/ 1,482 sq.ft. Balcony : 3.63 sq.m/ 39 sq.ft. Terrace Area : 7.99 sq.m/ 86 sq.ft.

### ion(in ft.)

21'9" 4'6" 1'10" 1" 7'1" 11" 11" 8'6" 1'11" 7'7" 11'6" 6" 1" 3'11"

### Dimesion (in mm)

4150x6625 3275x4425 3225x3600 2200x1850 3900x2150 1450x1500 3150x5650 3225x3625 2075x1500 3475x2300 3900x3500 1050x2275 1600x2150 3025x1200