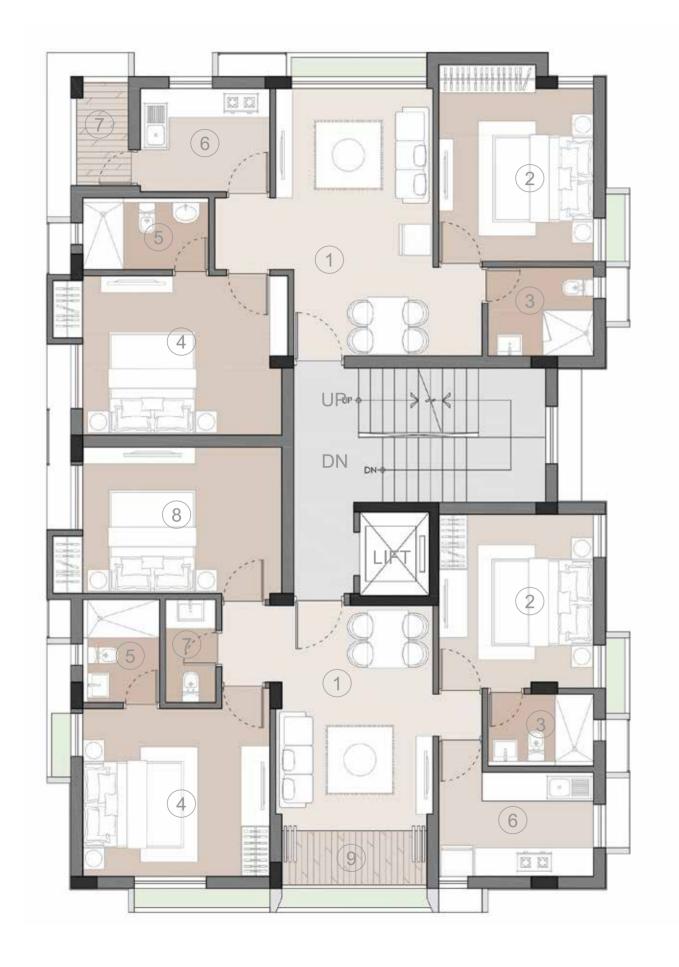

# 1<sup>st</sup>, 2<sup>nd</sup> & 3<sup>rd</sup> FLOOR PLAN (INDIVIDUAL UNIT)

### TYPICAL 2 BHK UNIT No. Space Type

### Dimesion(in ft.)

| 1 | Living / Dining | 10'9"x18'3          |
|---|-----------------|---------------------|
| 2 | Bedroom         | 10'7"x11'10         |
| 3 | Toilet          | 7'3"x6'1"           |
| 4 | Master Bedroom  | 13'7"x10'1 <i>′</i> |
| 5 | Toilet          | 8'7"x4'11"          |
| 6 | Kitchen         | 8'10"x7'1"          |
| 7 | Utility Balcony | 3'11"x7'6"          |
|   |                 |                     |

### AREA DETAILS :

BUA: 76.81 sq.m/ 826 sq.ft.

|   | PICAL 3 BHK UNIT<br>. Space Type | Dimesion (in ft.) | Dimesion (in mm) |
|---|----------------------------------|-------------------|------------------|
| 1 | Living / Dining                  | 10'9"x14'9 "      | 3275x4500        |
| 2 | Bedroom                          | 10'7"x11'11"      | 3225x3625        |
| 3 | Toilet                           | 7'3"x4'11"        | 2200x1500        |
| 4 | Master Bedroom                   | 12'10"x11'6"      | 3900x3500        |
| 5 | Toilet                           | 5'3"x7'1"         | 1600x2150        |
| 6 | Kitchen                          | 10'7"x7'2"        | 3225x2175        |
| 7 | Powder Toilet                    | 3'5"x7'1"         | 1050x2150        |
| 8 | Bedroom                          | 13'7"x10'         | 4150x3050        |
| 9 | Balcony                          | 9'11"x3'11"       | 3025x1200        |

AREA DETAILS : BUA : 90.97 sq.m/ 979 sq.ft

### **CARPET AREA :**

Apartment : 65.25 sq.m/ 702 sq.ft. Balcony : 2.73 sq.m/ 29 sq.ft.

### CARPET AREA :

Apartment : 76.69 sq.m/ 825 sq.ft. Balcony : 3.63 sq.m/ 39 sq.ft